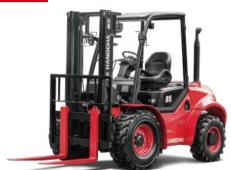

# **Rough Terrain Forklift**

Hangcha's rough terrain forklifts with 4WD were developed from the XF series forklifts manufactured by the Hangcha Group. They are equipt with either Deutz or Kubota diesel engines, providing the power needed to navigate through any type of terrain. These forklifts, with up to a 5,000 kg load capacity, easily handle the rugged roads found in the stone industry, lumber industry, and construction sites. The 4WD system, combined with the unique tire tread, provides traction in wet and slippery conditions. These rough terrain forklifts are Hangcha's "go anywhere" series.

## Two/Four-Wheel Drive Rough Terrain Forklift

Capacity 1.5~1.8t