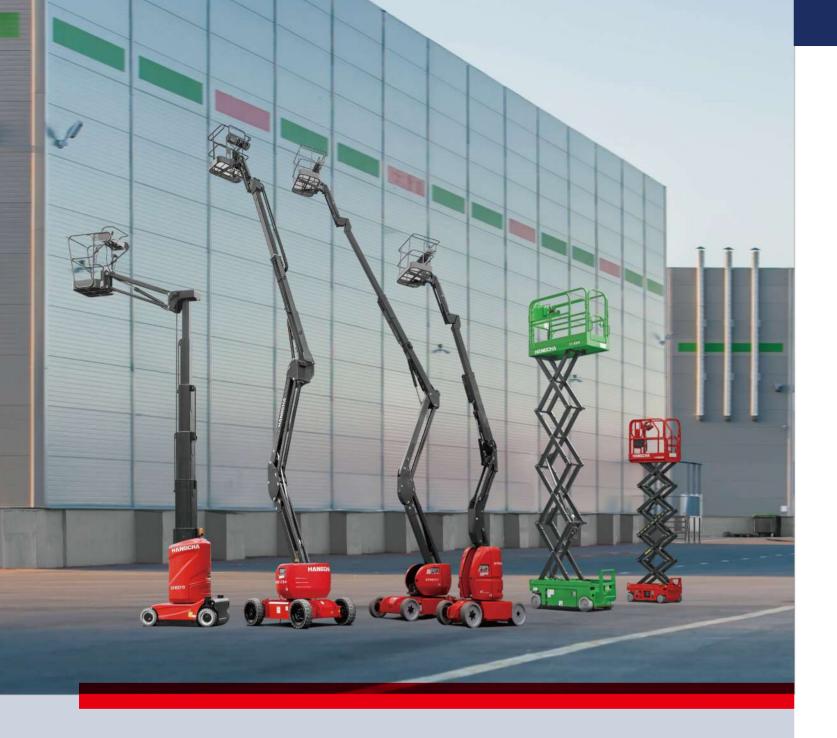

# **Speciality Equipment**

HANGCHA self-propelled electric scissor lifts are the high efficient, safe and ideal solution for modern industry. Ideal for maneuvering in tight spaces, they're excellent for indoor and outdoor application, all the functions, lifting, lowering, forward, and backward are under operator's control. Easy maintenance and service after opening the battery cover, all key parts are easy access. With low noise level and high reliability, HANGCHA self-propelled electric scissor lifts are always your best partner.

Self-propelled electric scissor lifts

Work height: 6.0~16m

Work height: 12~21m

X series empty container handler Capacity 9.0t

X series reach stacker Capacity 45t

## Vertical mast lift

Work height: 11m