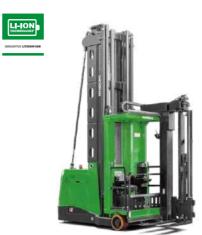

# **Narrow Aisle Trucks**

Narrow aisle operation demands efficiency, safety, and performance. Hangcha has designed electric reach trucks, high level order pickers, and a stock picker to meet all three requirements with world class engineering and dependability that Hangcha Group is known for. Powered using either lead-acid or lithium-ion batteries, Hangcha's narrow aisle equipment is the perfect addition to your warehouse or distribution center.

## A series pantograph reach truck

A series seated reach truck

Capacity 1.2~2.0t