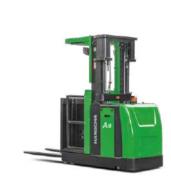

## A series premium version reach truck

## A series pantograph reach truck

A series seated reach truck

Capacity 1.2~2.0t