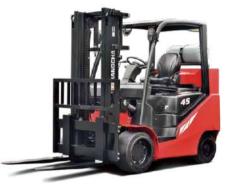

Hangcha's three and four-wheel electric forklifts provide efficient performance in both indoor and outdoor applications. Hangcha Group offers both cushion and pneumatic tyre electric forklifts, with load capacities ranging from 600kg to

# **Electric Forklift Truck**

Hangcha's three and four-wheel electric forklifts provide efficient performance in both indoor and outdoor applications. Hangcha Group offers both cushion and pneumatic tyre electric forklifts, with load capacities ranging from 600kg to 48,000kg for use in a wide variety of applications.