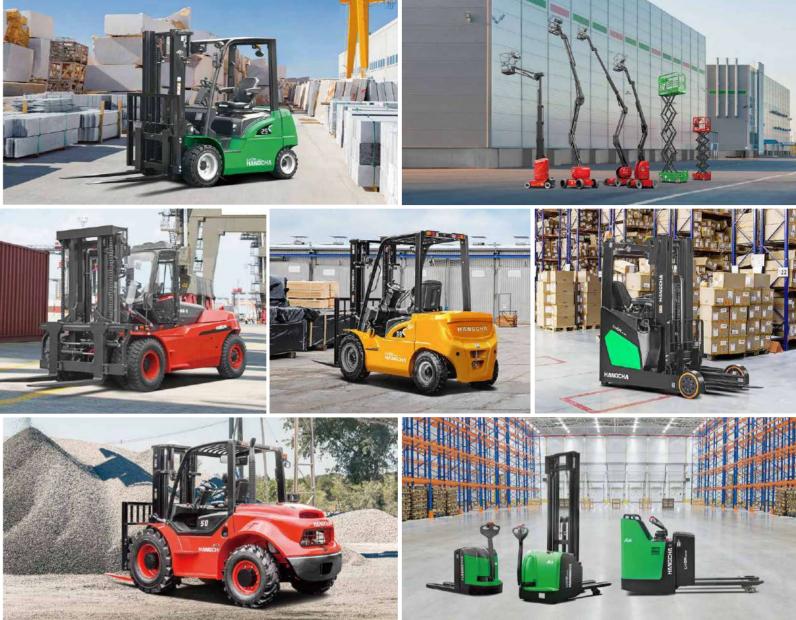

# FORKLIFT LINE UP CLASS 1 - 7

We got over 70 patents in National forklift truck field, and participate in National, and industrial standard formulation. Our new forklift truck of independent intellectual property rights won the national, and provincial scientific and technological progress awards over 50 times.

Our test center was awarded the National Laboratory Certificate, and is the only one in the industry which gets the Export Exemption Certificate.

**Electric Forklift Truck** 

48,000kg for use in a wide variety of applications.

Hangcha's three and four-wheel electric forklifts provide efficient performance in both indoor and outdoor applications. Hangcha Group offers both cushion and pneumatic tyre electric forklifts, with load capacities ranging from 600kg to

# **Electric Forklift Truck**

Hangcha's three and four-wheel electric forklifts provide efficient performance in both indoor and outdoor applications. Hangcha Group offers both cushion and pneumatic tyre electric forklifts, with load capacities ranging from 600kg to 48,000kg for use in a wide variety of applications.

# **Narrow Aisle Trucks**

Narrow aisle operation demands efficiency, safety, and performance. Hangcha has designed electric reach trucks, high level order pickers, and a stock picker to meet all three requirements with world class engineering and dependability that Hangcha Group is known for. Powered using either lead-acid or lithium-ion batteries, Hangcha's narrow aisle equipment is the perfect addition to your warehouse or distribution center.

# **Warehouse Equipment**

Hangcha pallet trucks are designed with size and battery options to provide your operators with comfort and safety to achieve your warehouse productivity goals. Able to work in a variety of applications Hangcha pallet trucks offer you cost effective versatile solutions.

# **IC Forklift Truck**

The X series is the new series of internal combustion counterbalance forklift truck developed by Hangcha independently, adopting the world advanced technologies based on the original products. Through a comprehensive upgrade of the exterior design, energy conservation, environmentally friendly, comfort, security and reliability, it will become the world-class forklift truck which can meet your overall demands.

# **Tow Tractor/ Burden Carrier**

Hangcha's tow tractors and burden carrier offer load capacities ranging from 2,000-32,000kg. The tow tractors are powered by either lead-acid or lithium-ion technology. The burden carrier is powered by lead-acid technology. This equipment is perfect for the automotive, aviation, and manufacturing industries.

# **Rough Terrain Forklift**

Hangcha's rough terrain forklifts with 4WD were developed from the XF series forklifts manufactured by the Hangcha Group. They are equipt with either Deutz or Kubota diesel engines, providing the power needed to navigate through any type of terrain. These forklifts, with up to a 5,000 kg load capacity, easily handle the rugged roads found in the stone industry, lumber industry, and construction sites. The 4WD system, combined with the unique tire tread, provides traction in wet and slippery conditions. These rough terrain forklifts are Hangcha's "go anywhere" series.

# **Speciality Equipment**

HANGCHA self-propelled electric scissor lifts are the high efficient, safe and ideal solution for modern industry. Ideal for maneuvering in tight spaces, they're excellent for indoor and outdoor application, all the functions, lifting, lowering, forward, and backward are under operator's control. Easy maintenance and service after opening the battery cover, all key parts are easy access. With low noise level and high reliability, HANGCHA self-propelled electric scissor lifts are always your best partner.

# **Automated Guided Vehicles**

Hangcha offers a variety of AGV equipment and solutions. Our team of process automation experts develops cost-effective solutions for our customers, utilizing cutting-edge technology to automate their warehouse or production applications. Pallet stacker AGV