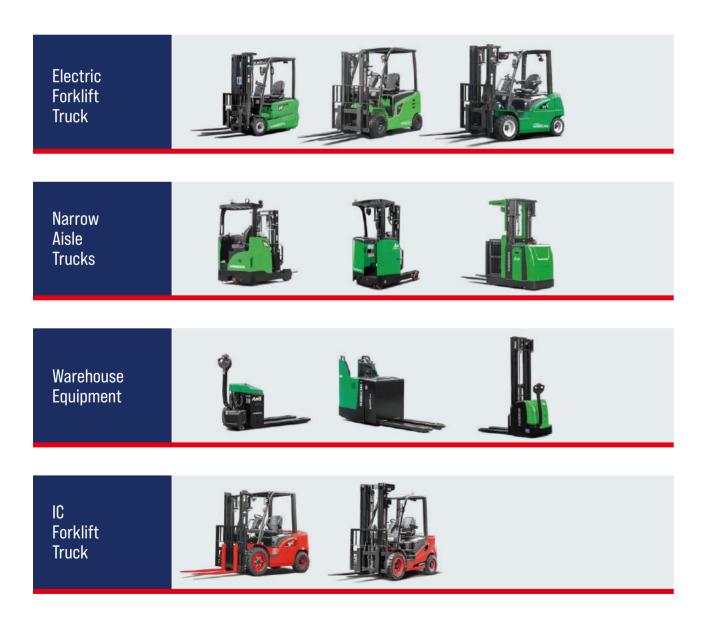

# **Electric Forklift Truck**

Hangcha's three and four-wheel electric forklifts provide efficient performance in both indoor and outdoor applications. Hangcha Group offers both cushion and pneumatic tyre electric forklifts, with load capacities ranging from 600kg to 48,000kg for use in a wide variety of applications.

# **Narrow Aisle Trucks**

Narrow aisle operation demands efficiency, safety, and performance. Hangcha has designed electric reach trucks, high level order pickers, and a stock picker to meet all three requirements with world class engineering and dependability that Hangcha Group is known for. Powered using either lead-acid or lithium-ion batteries, Hangcha's narrow aisle equipment is the perfect addition to your warehouse or distribution center.

# **Warehouse Equipment**

Hangcha pallet trucks are designed with size and battery options to provide your operators with comfort and safety to achieve your warehouse productivity goals. Able to work in a variety of applications Hangcha pallet trucks offer you cost effective versatile solutions.