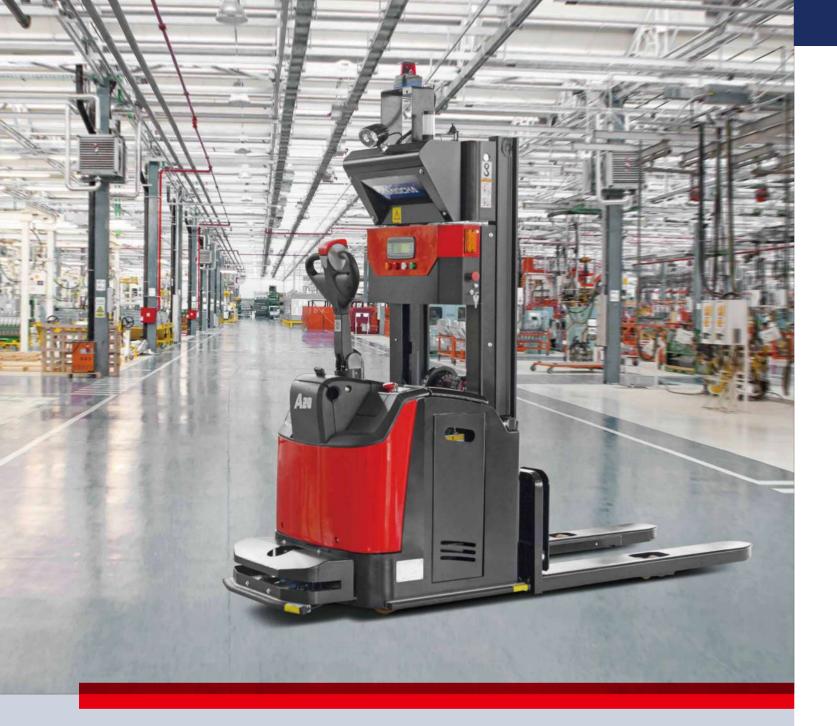

# **Automated Guided Vehicles**

Hangcha offers a variety of AGV equipment and solutions. Our team of process automation experts develops cost-effective solutions for our customers, utilizing cutting-edge technology to automate their warehouse or production applications. Pallet stacker AGV

Capacity 1.0~2.0t

**3-WAY reach truck AGV** 

Capacity 0.8~1.2t