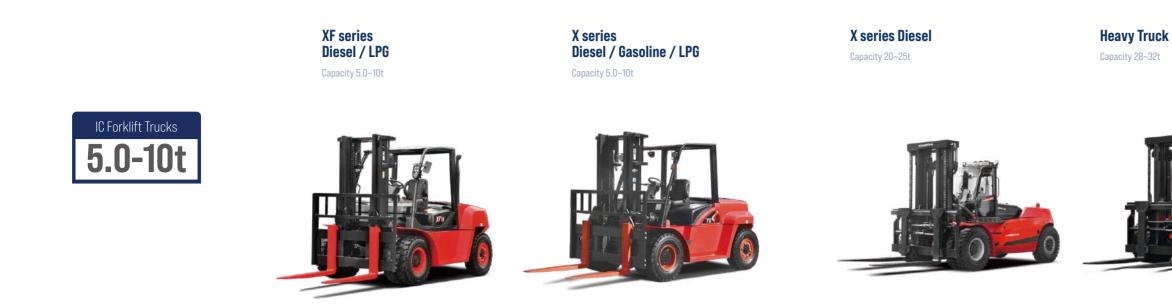

# **IC Forklift Truck**

The X series is the new series of internal combustion counterbalance forklift truck developed by Hangcha independently, adopting the world advanced technologies based on the original products. Through a comprehensive upgrade of the exterior design, energy conservation, environmentally friendly, comfort, security and reliability, it will become the world-class forklift truck which can meet your overall demands.

X series Diesel / Gasoline / LPG Capacity 1.5~3.8t

**XF series Diesel** Diesel / Gasoline / LPG

Capacity 4.0~5.5t

XF2 series **Diesel / Gasoline** Capacity 1.5~3.5t

# X series Diesel Diesel / Gasoline / LPG

Capacity 4.0~5.0t

X series Diesel work in container Capacity 5.0~10t

X series Diesel Capacity 12t **X series Diesel** Capacity 12~18t

IC Forklift Trucks

Capacity 1.5~3.2t