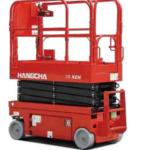

# **Speciality Equipment**

HANGCHA self-propelled electric scissor lifts are the high efficient, safe and ideal solution for modern industry. Ideal for maneuvering in tight spaces, they're excellent for indoor and outdoor application, all the functions, lifting, lowering, forward, and backward are under operator's control. Easy maintenance and service after opening the battery cover, all key parts are easy access. With low noise level and high reliability, HANGCHA self-propelled electric scissor lifts are always your best partner.

Self-propelled electric scissor lifts

Work height: 6.0~16m

Work height: 12~21m

X series empty container handler Capacity 9.0t

X series reach stacker Capacity 45t