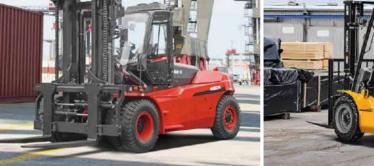

# **IC Forklift Truck**

The X series is the new series of internal combustion counterbalance forklift truck developed by Hangcha independently, adopting the world advanced technologies based on the original products. Through a comprehensive upgrade of the exterior design, energy conservation, environmentally friendly, comfort, security and reliability, it will become the world-class forklift truck which can meet your overall demands.

X series Diesel / Gasoline / LPG Capacity 1.5~3.8t

**XF series Diesel** Diesel / Gasoline / LPG

Capacity 4.0~5.5t

XF2 series **Diesel / Gasoline** Capacity 1.5~3.5t

# X series Diesel Diesel / Gasoline / LPG

Capacity 4.0~5.0t

X series Diesel work in container Capacity 5.0~10t

X series Diesel Capacity 12t **X series Diesel** Capacity 12~18t

IC Forklift Trucks

Capacity 1.5~3.2t