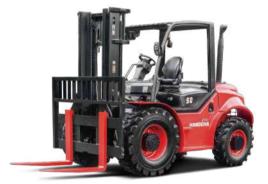

# **Rough Terrain Forklift**

Hangcha's rough terrain forklifts with 4WD were developed from the XF series forklifts manufactured by the Hangcha Group. They are equipt with either Deutz or Kubota diesel engines, providing the power needed to navigate through any type of terrain. These forklifts, with up to a 5,000 kg load capacity, easily handle the rugged roads found in the stone industry, lumber industry, and construction sites. The 4WD system, combined with the unique tire tread, provides traction in wet and slippery conditions. These rough terrain forklifts are Hangcha's "go anywhere" series.

## Two/Four-Wheel Drive Rough Terrain Forklift

Capacity 1.5~1.8t

## Two Wheel Drive High Performance Rough Terrain Forklift

Capacity 2.5~3.5t

## Four-Wheel Drive Rough Terrain Forklift Lithium-Ion

Capacity 2.5~3.5t

## Two/Four-Wheel Drive Rough Terrain Forklift

Capacity 2.5~3.5t

## Two/Four-Wheel Drive Rough Terrain Forklift

Capacity 5.0t