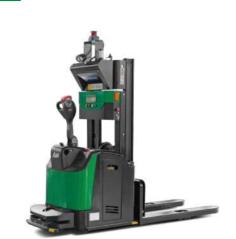

# **Automated Guided Vehicles**

Hangcha offers a variety of AGV equipment and solutions. Our team of process automation experts develops cost-effective solutions for our customers, utilizing cutting-edge technology to automate their warehouse or production applications. Pallet stacker AGV

Capacity 1.0~2.0t

**3-WAY reach truck AGV** 

Capacity 0.8~1.2t