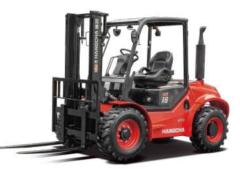

# **Rough Terrain Forklift**

Hangcha's rough terrain forklifts with 4WD were developed from the XF series forklifts manufactured by the Hangcha Group. They are equipt with either Deutz or Kubota diesel engines, providing the power needed to navigate through any type of terrain. These forklifts, with up to a 5,000 kg load capacity, easily handle the rugged roads found in the stone industry, lumber industry, and construction sites. The 4WD system, combined with the unique tire tread, provides traction in wet and slippery conditions. These rough terrain forklifts are Hangcha's "go anywhere" series.

## Two/Four-Wheel Drive Rough Terrain Forklift

Capacity 1.5~1.8t

## Two Wheel Drive High Performance Rough Terrain Forklift

Capacity 2.5~3.5t

## Four-Wheel Drive Rough Terrain Forklift Lithium-Ion

Capacity 2.5~3.5t

## Two/Four-Wheel Drive Rough Terrain Forklift

Capacity 2.5~3.5t

## Two/Four-Wheel Drive Rough Terrain Forklift

Capacity 5.0t