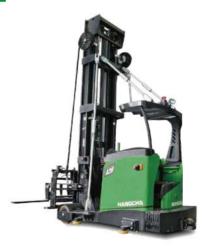

# **Narrow Aisle Trucks**

Narrow aisle operation demands efficiency, safety, and performance. Hangcha has designed electric reach trucks, high level order pickers, and a stock picker to meet all three requirements with world class engineering and dependability that Hangcha Group is known for. Powered using either lead-acid or lithium-ion batteries, Hangcha's narrow aisle equipment is the perfect addition to your warehouse or distribution center.

## XC series reach truck Lithium-Ion

Capacity 1.4~2.5t

LHON TECHNOLOGY