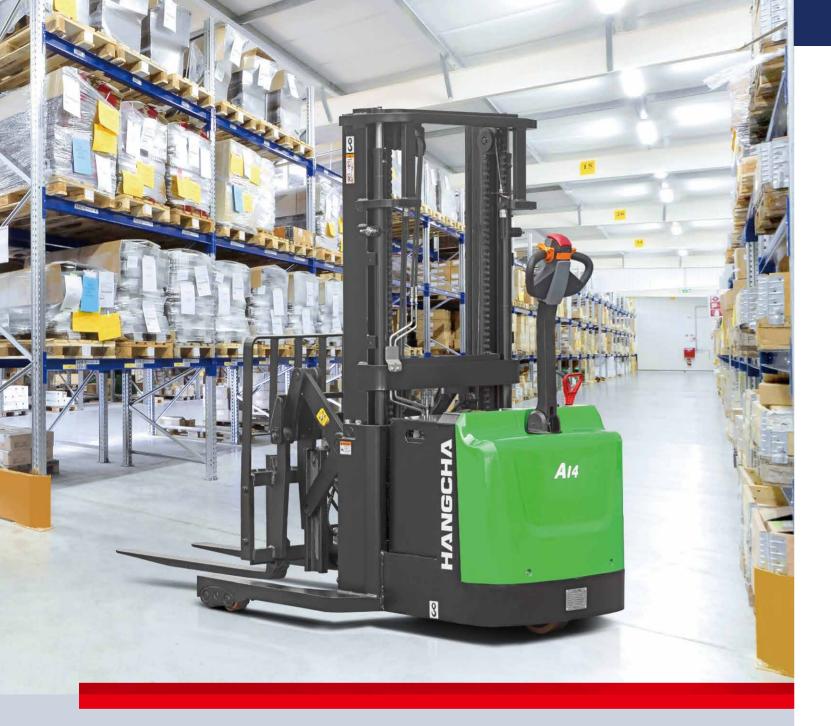

# **Narrow Aisle Trucks**

Narrow aisle operation demands efficiency, safety, and performance. Hangcha has designed electric reach trucks, high level order pickers, and a stock picker to meet all three requirements with world class engineering and dependability that Hangcha Group is known for. Powered using either lead-acid or lithium-ion batteries, Hangcha's narrow aisle equipment is the perfect addition to your warehouse or distribution center.

## XC series reach truck Lithium-Ion

Capacity 1.4~2.5t

LHON TECHNOLOGY