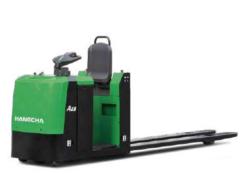

# **Warehouse Equipment**

Hangcha pallet trucks are designed with size and battery options to provide your operators with comfort and safety to achieve your warehouse productivity goals. Able to work in a variety of applications Hangcha pallet trucks offer you cost effective versatile solutions.

## A series rider pallet truck

Capacity 2.0/3.0t

A series high range with initial lift Capacity 1.2~1.6t