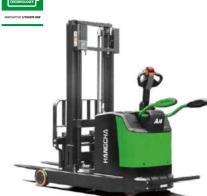

## A series counterbalanced stacker

Capacity 0.8~2.0t

A series high range with reach fork

## A series high range with mast move

Capacity 1.2~2.0t

## A series high range with initial lift

Capacity 1.2~1.6t