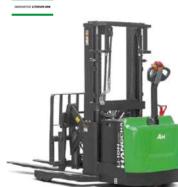

# **Narrow Aisle Trucks**

Narrow aisle operation demands efficiency, safety, and performance. Hangcha has designed electric reach trucks, high level order pickers, and a stock picker to meet all three requirements with world class engineering and dependability that Hangcha Group is known for. Powered using either lead-acid or lithium-ion batteries, Hangcha's narrow aisle equipment is the perfect addition to your warehouse or distribution center.

## XC series reach truck Lithium-Ion

Capacity 1.4~2.5t

LHON TECHNOLOGY