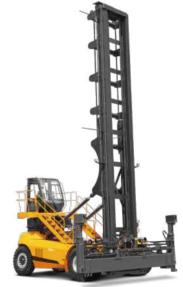

Self-propelled electric scissor lifts

Work height: 6.0~16m

Work height: 12~21m

X series empty container handler Capacity 9.0t

X series reach stacker Capacity 45t