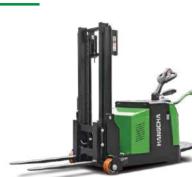

# **Narrow Aisle Trucks**

Narrow aisle operation demands efficiency, safety, and performance. Hangcha has designed electric reach trucks, high level order pickers, and a stock picker to meet all three requirements with world class engineering and dependability that Hangcha Group is known for. Powered using either lead-acid or lithium-ion batteries, Hangcha's narrow aisle equipment is the perfect addition to your warehouse or distribution center.

## A series pantograph reach truck

A series seated reach truck

Capacity 1.2~2.0t

## A series stand-on reach truck

## XC series reach truck Lithium-Ion

Capacity 1.4~2.5t

LHON TECHNOLOGY