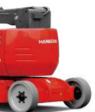

# **Speciality Equipment**

HANGCHA self-propelled electric scissor lifts are the high efficient, safe and ideal solution for modern industry. Ideal for maneuvering in tight spaces, they're excellent for indoor and outdoor application, all the functions, lifting, lowering, forward, and backward are under operator's control. Easy maintenance and service after opening the battery cover, all key parts are easy access. With low noise level and high reliability, HANGCHA self-propelled electric scissor lifts are always your best partner.

Self-propelled electric scissor lifts

Work height: 6.0~16m

Work height: 12~21m

X series empty container handler Capacity 9.0t

X series reach stacker Capacity 45t

## Vertical mast lift

Work height: 11m