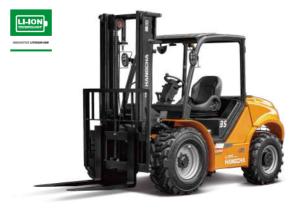

cha's rough terrain forklifts with 4WD were developed from the XF series forklifts manufactured by the Hangcha Group. They are equipt with either Deutz or Kubota diesel engines, providing the power needed to navigate through any type of terrain. These forklifts, with up to a 5,000 kg load capacity, easily handle the rugged roads found in the stone industry, lumber industry, and construction sites. The 4WD system, combined with the unique tire tread, provides traction in wet and slippery conditions. These rough terrain forklifts are Hangcha's "go anywhere" series.

## Two/Four-Wheel Drive Rough Terrain Forklift

Capacity 1.5~1.8t





## Two Wheel Drive High Performance Rough Terrain Forklift

Capacity 2.5~3.5t





## Four-Wheel Drive Rough Terrain Forklift Lithium-Ion

Capacity 2.5~3.5t



## Two/Four-Wheel Drive Rough Terrain Forklift

Capacity 2.5~3.5t





## Two/Four-Wheel Drive Rough Terrain Forklift

Capacity 5.0t







# **Speciality Equipment**

HANGCHA self-propelled electric scissor lifts are the high efficient, safe and ideal solution for modern industry. Ideal for maneuvering in tight spaces, they're excellent for indoor and outdoor application, all the functions, lifting, lowering, forward, and backward are under operator's control. Easy maintenance and service after opening the battery cover, all key parts are easy access. With low noise level and high reliability, HANGCHA self-propelled electric scissor lifts are always your best partner.

Self-propelled electric scissor lifts

Work height: 6.0~16m



Work height: 12~21m







X series empty container hand