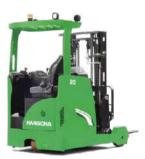

# **Narrow Aisle Trucks**

Narrow aisle operation demands efficiency, safety, and performance. Hangcha has designed electric reach trucks, high level order pickers, and a stock picker to meet all three requirements with world class engineering and dependability that Hangcha Group is known for. Powered using either lead-acid or lithium-ion batteries, Hangcha's narrow aisle equipment is the perfect addition to your warehouse or distribution center.

## A series premium version reach truck

## A series pantograph reach truck

A series seated reach truck

Capacity 1.2~2.0t