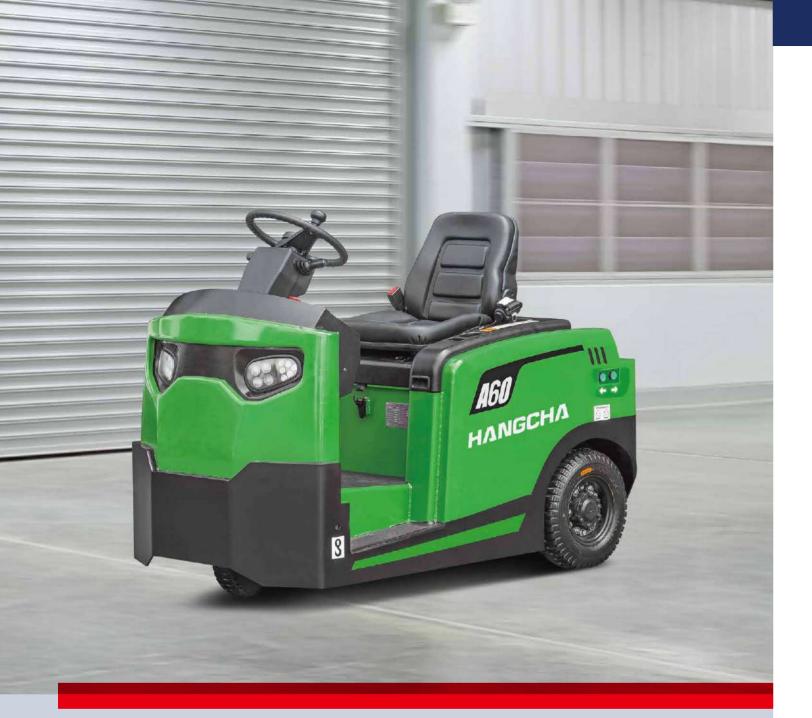

# **Tow Tractor/ Burden Carrier**

Hangcha's tow tractors and burden carrier offer load capacities ranging from 2,000-32,000kg. The tow tractors are powered by either lead-acid or lithium-ion technology. The burden carrier is powered by lead-acid technology. This equipment is perfect for the automotive, aviation, and manufacturing industries.

## A series tow tractor

Capacity 2.0/4.0/6.0t

X series tow tractor

Capacity 20/25/32t