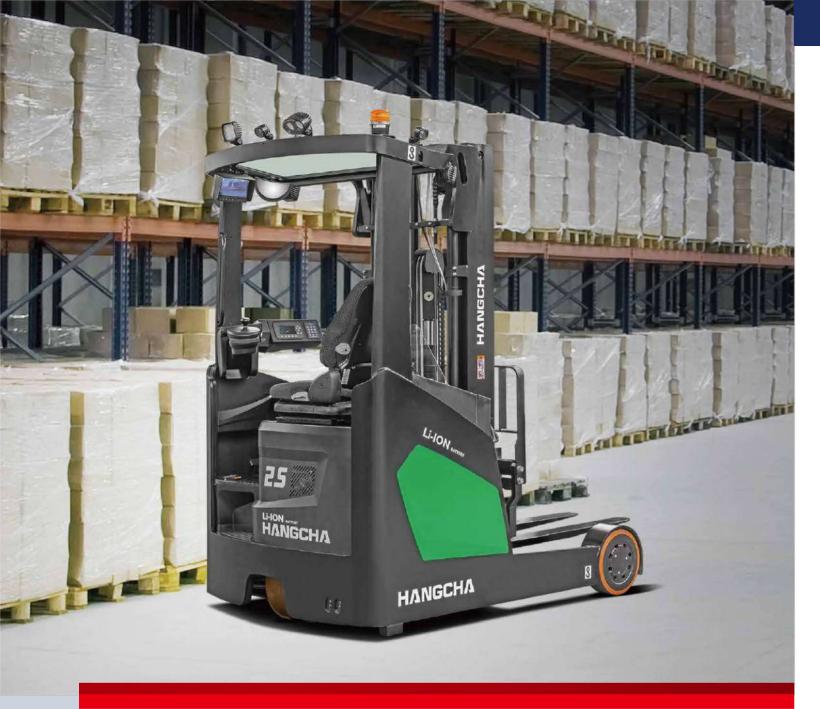

# **Narrow Aisle Trucks**

Narrow aisle operation demands efficiency, safety, and performance. Hangcha has designed electric reach trucks, high level order pickers, and a stock picker to meet all three requirements with world class engineering and dependability that Hangcha Group is known for. Powered using either lead-acid or lithium-ion batteries, Hangcha's narrow aisle equipment is the perfect addition to your warehouse or distribution center.

## XC series reach truck Lithium-Ion

Capacity 1.4~2.5t

LHON TECHNOLOGY