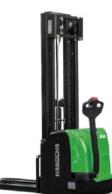

## XC series 4-W Lithium-Ion

Capacity 1.5~3.5t

AE series 4-W

Capacity 1.5~3.5t

Capacity 2.0~3.5t

## XH series 4-W Lithium-Ion

Capacity 2.0~3.8t

Capacity 1.0~3.5t

## XC series 4-W Lithium-Ion Light Duty

## XE series 4-W Lithium-Ion

Capacity 1.5~3.8t

Capacity 4.0~5.0t

X series 4-W

## XH series 4-W Lithium-Ion

XC series 4-W Lithium-Ion