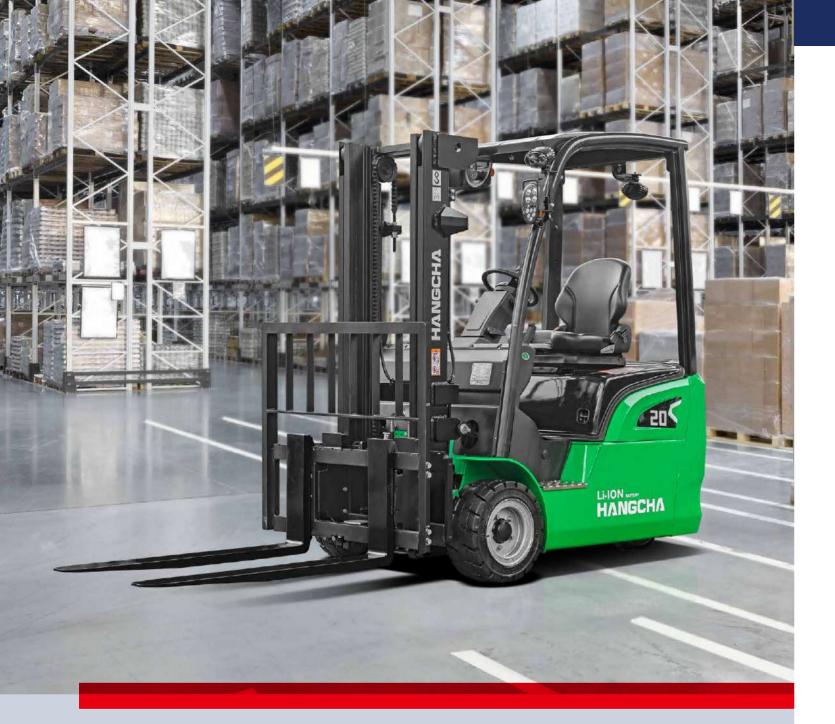

400.000 180 Annual production Export to 180+ countries & capacity 400.000+ units regions

Lithium-ion technology (Lithium Iron-Phosphate), was developed jointly by HANGCHA and CATL for use in material handling equipment applications. These innovative and reliable battery cells and modules are manufactured to the highest standard by CATL exclusively for HANGCHA's forklift line.