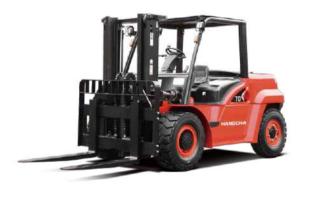

# **IC Forklift Truck**

The X series is the new series of internal combustion counterbalance forklift truck developed by Hangcha independently, adopting the world advanced technologies based on the original products. Through a comprehensive upgrade of the exterior design, energy conservation, environmentally friendly, comfort, security and reliability, it will become the world-class forklift truck which can meet your overall demands.

X series Diesel / Gasoline / LPG Capacity 1.5~3.8t

**XF series Diesel** Diesel / Gasoline / LPG

Capacity 4.0~5.5t

XF2 series **Diesel / Gasoline** Capacity 1.5~3.5t