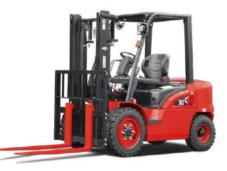

# **IC Forklift Truck**

The X series is the new series of internal combustion counterbalance forklift truck developed by Hangcha independently, adopting the world advanced technologies based on the original products. Through a comprehensive upgrade of the exterior design, energy conservation, environmentally friendly, comfort, security and reliability, it will become the world-class forklift truck which can meet your overall demands.

X series Diesel / Gasoline / LPG Capacity 1.5~3.8t

**XF series Diesel** Diesel / Gasoline / LPG

Capacity 4.0~5.5t

XF2 series **Diesel / Gasoline** Capacity 1.5~3.5t