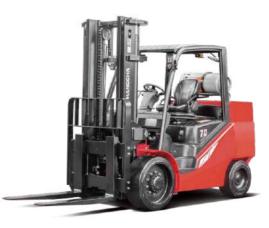

Hangcha's three and four-wheel electric forklifts provide efficient performance in both indoor and outdoor applications. Hangcha Group offers both cushion and pneumatic tyre electric forklifts, with load capacities ranging from 600kg to

# **Electric Forklift Truck**

Hangcha's three and four-wheel electric forklifts provide efficient performance in both indoor and outdoor applications. Hangcha Group offers both cushion and pneumatic tyre electric forklifts, with load capacities ranging from 600kg to 48,000kg for use in a wide variety of applications.