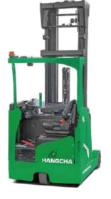

# **Narrow Aisle Trucks**

Narrow aisle operation demands efficiency, safety, and performance. Hangcha has designed electric reach trucks, high level order pickers, and a stock picker to meet all three requirements with world class engineering and dependability that Hangcha Group is known for. Powered using either lead-acid or lithium-ion batteries, Hangcha's narrow aisle equipment is the perfect addition to your warehouse or distribution center.

## XC series reach truck Lithium-Ion

Capacity 1.4~2.5t

LHON TECHNOLOGY