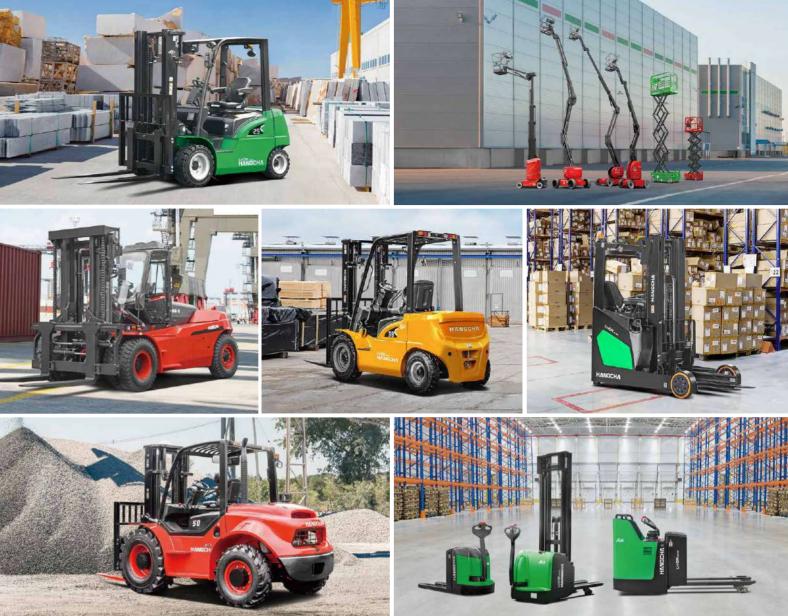

# FORKLIFT LINE UP CLASS 1 - 7

We got over 70 patents in National forklift truck field, and participate in National, and industrial standard formulation. Our new forklift truck of independent intellectual property rights won the national, and provincial scientific and technological progress awards over 50 times.

Our test center was awarded the National Laboratory Certificate, and is the only one in the industry which gets the Export Exemption Certificate.

**Electric Forklift Truck** 

48,000kg for use in a wide variety of applications.

Hangcha's three and four-wheel electric forklifts provide efficient performance in both indoor and outdoor applications. Hangcha Group offers both cushion and pneumatic tyre electric forklifts, with load capacities ranging from 600kg to

# **Electric Forklift Truck**

Hangcha's three and four-wheel electric forklifts provide efficient performance in both indoor and outdoor applications. Hangcha Group offers both cushion and pneumatic tyre electric forklifts, with load capacities ranging from 600kg to 48,000kg for use in a wide variety of applications.

# **Narrow Aisle Trucks**

Narrow aisle operation demands efficiency, safety, and performance. Hangcha has designed electric reach trucks, high level order pickers, and a stock picker to meet all three requirements with world class engineering and dependability that Hangcha Group is known for. Powered using either lead-acid or lithium-ion batteries, Hangcha's narrow aisle equipment is the perfect addition to your warehouse or distribution center.

# **Warehouse Equipment**

Hangcha pallet trucks are designed with size and battery options to provide your operators with comfort and safety to achieve your warehouse productivity goals. Able to work in a variety of applications Hangcha pallet trucks offer you cost effective versatile solutions.

# **IC Forklift Truck**

The X series is the new series of internal combustion counterbalance forklift truck developed by Hangcha independently, adopting the world advanced technologies based on the original products. Through a comprehensive upgrade of the exterior design, energy conservation, environmentally friendly, comfort, security and reliability, it will become the world-class forklift truck which can meet your overall demands.

# **Tow Tractor/ Burden Carrier**

Hangcha's tow tractors and burden carrier offer load capacities ranging from 2,000-32,000kg. The tow tractors are powered by either lead-acid or lithium-ion technology. The burden carrier is powered by lead-acid technology. This equipment is perfect for the automotive, aviation, and manufacturing industries.

# **Rough Terrain Forklift**

Hangcha's rough terrain forklifts with 4WD were developed from the XF series forklifts manufactured by the Hangcha Group. They are equipt with either Deutz or Kubota diesel engines, providing the power needed to navigate through any type of terrain. These forklifts, with up to a 5,000 kg load capacity, easily handle the rugged roads found in the stone industry, lumber industry, and construction sites. The 4WD system, combined with the unique tire tread, provides traction in wet and slippery conditions. These rough terrain forklifts are Hangcha's "go anywhere" series.

# **Speciality Equipment**

HANGCHA self-propelled electric scissor lifts are the high efficient, safe and ideal solution for modern industry. Ideal for maneuvering in tight spaces, they're excellent for indoor and outdoor application, all the functions, lifting, lowering, forward, and backward are under operator's control. Easy maintenance and service after opening the battery cover, all key parts are easy access. With low noise level and high reliability, HANGCHA self-propelled electric scissor lifts are always your best partner.

# **Automated Guided Vehicles**

Hangcha offers a variety of AGV equipment and solutions. Our team of process automation experts develops cost-effective solutions for our customers, utilizing cutting-edge technology to automate their warehouse or production applications. Pallet stacker AGV