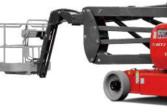

ithium-Ion

Capacity 2.5~3.5t



## Two/Four-Wheel Drive Rough Terrain Forklift

Capacity 2.5~3.5t





## Two/Four-Wheel Drive Rough Terrain Forklift

Capacity 5.0t







# **Speciality Equipment**

HANGCHA self-propelled electric scissor lifts are the high efficient, safe and ideal solution for modern industry. Ideal for maneuvering in tight spaces, they're excellent for indoor and outdoor application, all the functions, lifting, lowering, forward, and backward are under operator's control. Easy maintenance and service after opening the battery cover, all key parts are easy access. With low noise level and high reliability, HANGCHA self-propelled electric scissor lifts are always your best partner.

Self-propelled electric scissor lifts

Work height: 6.0~16m



Work height: 12~21m







X series empty container handler Capacity 9.0t

X series reach stacker Capacity 45t







## Vertical mast lift

Work height: 11m





## **Telescopic Handlers**

Capacity 4.0~5.0t





# **Automated Guided Vehicles**

Hangcha offers a variety of AGV equipment and solutions. Our team of process automation experts develops cost-effective solutions for our customers, utilizing cutting-edge technology to automate their warehouse or production applications. Pallet stacker AGV

Capacity 1.0~2.0t





**3-WAY reach truck AGV** 

Capacity 0.8~1.2t







## Pallet truck AGV

Capacity 3.0t