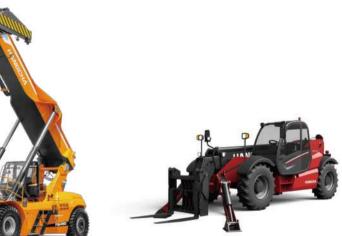

ty Equipment**

HANGCHA self-propelled electric scissor lifts are the high efficient, safe and ideal solution for modern industry. Ideal for maneuvering in tight spaces, they're excellent for indoor and outdoor application, all the functions, lifting, lowering, forward, and backward are under operator's control. Easy maintenance and service after opening the battery cover, all key parts are easy access. With low noise level and high reliability, HANGCHA self-propelled electric scissor lifts are always your best partner.

Self-propelled electric scissor lifts

Work height: 6.0~16m



Work height: 12~21m







X series empty container handler Capacity 9.0t

X series reach stacker Capacity 45t







## Vertical mast lift

Work height: 11m





## **Telescopic Handlers**

Capacity 4.0~5.0t





# **Automated Guided Vehicles**

Hangcha offers a variety of AGV equipment and solutions. Our team of process automation experts develops cost-effective solutions for our customers, utilizing cutting-edge technology to automate their warehouse or production applications. Pallet stacker AGV

Capacity 1.0~2.0t





**3-WAY reach truck AGV** 

Capacity 0.8~1.2t







## Pallet truck AGV

Capacity 3.0t