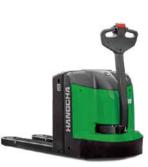

# **Warehouse Equipment**

Hangcha pallet trucks are designed with size and battery options to provide your operators with comfort and safety to achieve your warehouse productivity goals. Able to work in a variety of applications Hangcha pallet trucks offer you cost effective versatile solutions.

## A series rider pallet truck

Capacity 2.0/3.0t

A series high range with initial lift Capacity 1.2~1.6t