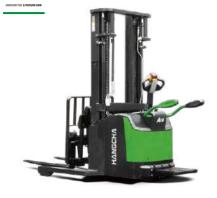

## A series counterbalanced stacker

Capacity 0.8~2.0t

A series high range with reach fork

## A series high range with mast move

Capacity 1.2~2.0t

## A series high range with initial lift

Capacity 1.2~1.6t