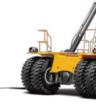

# **Rough Terrain Forklift**

Hangcha's rough terrain forklifts with 4WD were developed from the XF series forklifts manufactured by the Hangcha Group. They are equipt with either Deutz or Kubota diesel engines, providing the power needed to navigate through any type of terrain. These forklifts, with up to a 5,000 kg load capacity, easily handle the rugged roads found in the stone industry, lumber industry, and construction sites. The 4WD system, combined with the unique tire tread, provides traction in wet and slippery conditions. These rough terrain forklifts are Hangcha's "go anywhere" series.

## Two/Four-Wheel Drive Rough Terrain Forklift

Capacity 1.5~1.8t

## Two Wheel Drive High Performance Rough Terrain Forklift

Capacity 2.5~3.5t

## Four-Wheel Drive Rough Terrain Forklift Lithium-Ion

Capacity 2.5~3.5t

## Two/Four-Wheel Drive Rough Terrain Forklift

Capacity 2.5~3.5t

## Two/Four-Wheel Drive Rough Terrain Forklift

Capacity 5.0t