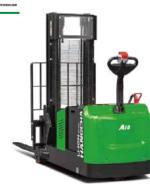

# **Warehouse Equipment**

Hangcha pallet trucks are designed with size and battery options to provide your operators with comfort and safety to achieve your warehouse productivity goals. Able to work in a variety of applications Hangcha pallet trucks offer you cost effective versatile solutions.

## A series counterbalanced stacker

Capacity 0.8~2.0t

A series high range with reach fork