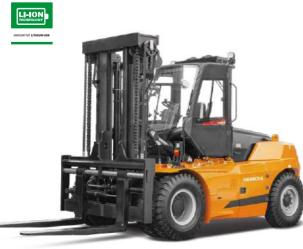

# X series Diesel Diesel / Gasoline / LPG

Capacity 4.0~5.0t

X series Diesel work in container Capacity 5.0~10t

X series Diesel Capacity 12t **X series Diesel** Capacity 12~18t

IC Forklift Trucks

Capacity 1.5~3.2t

XF Series LPG Cushion Tyre Forklift Capacity 6.0~7.0t

Heavy Truck Capacity 38~48t