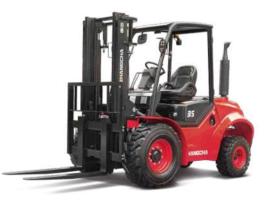

# **Rough Terrain Forklift**

Hangcha's rough terrain forklifts with 4WD were developed from the XF series forklifts manufactured by the Hangcha Group. They are equipt with either Deutz or Kubota diesel engines, providing the power needed to navigate through any type of terrain. These forklifts, with up to a 5,000 kg load capacity, easily handle the rugged roads found in the stone industry, lumber industry, and construction sites. The 4WD system, combined with the unique tire tread, provides traction in wet and slippery conditions. These rough terrain forklifts are Hangcha's "go anywhere" series.

## Two/Four-Wheel Drive Rough Terrain Forklift

Capacity 1.5~1.8t

## Two Wheel Drive High Performance Rough Terrain Forklift

Capacity 2.5~3.5t

## Four-Wheel Drive Rough Terrain Forklift Lithium-Ion

Capacity 2.5~3.5t

## Two/Four-Wheel Drive Rough Terrain Forklift

Capacity 2.5~3.5t

## Two/Four-Wheel Drive Rough Terrain Forklift

Capacity 5.0t