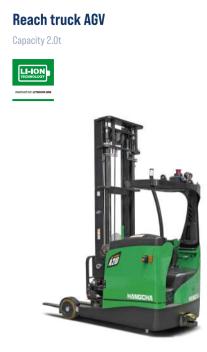

# **Automated Guided Vehicles**

Hangcha offers a variety of AGV equipment and solutions. Our team of process automation experts develops cost-effective solutions for our customers, utilizing cutting-edge technology to automate their warehouse or production applications. Pallet stacker AGV

Capacity 1.0~2.0t

**3-WAY reach truck AGV** 

Capacity 0.8~1.2t