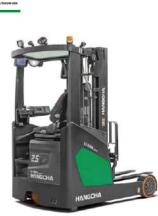

# **Narrow Aisle Trucks**

Narrow aisle operation demands efficiency, safety, and performance. Hangcha has designed electric reach trucks, high level order pickers, and a stock picker to meet all three requirements with world class engineering and dependability that Hangcha Group is known for. Powered using either lead-acid or lithium-ion batteries, Hangcha's narrow aisle equipment is the perfect addition to your warehouse or distribution center.

## XC series reach truck Lithium-Ion

Capacity 1.4~2.5t

LHON TECHNOLOGY