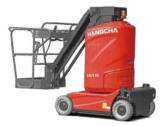

# **Speciality Equipment**

HANGCHA self-propelled electric scissor lifts are the high efficient, safe and ideal solution for modern industry. Ideal for maneuvering in tight spaces, they're excellent for indoor and outdoor application, all the functions, lifting, lowering, forward, and backward are under operator's control. Easy maintenance and service after opening the battery cover, all key parts are easy access. With low noise level and high reliability, HANGCHA self-propelled electric scissor lifts are always your best partner.

Self-propelled electric scissor lifts

Work height: 6.0~16m

Work height: 12~21m

X series empty container handler Capacity 9.0t

X series reach stacker Capacity 45t

## Vertical mast lift

Work height: 11m