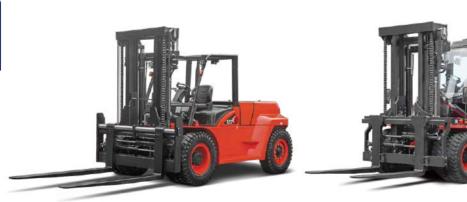

# X series Diesel Diesel / Gasoline / LPG

Capacity 4.0~5.0t

X series Diesel work in container Capacity 5.0~10t

X series Diesel Capacity 12t **X series Diesel** Capacity 12~18t

IC Forklift Trucks

Capacity 1.5~3.2t