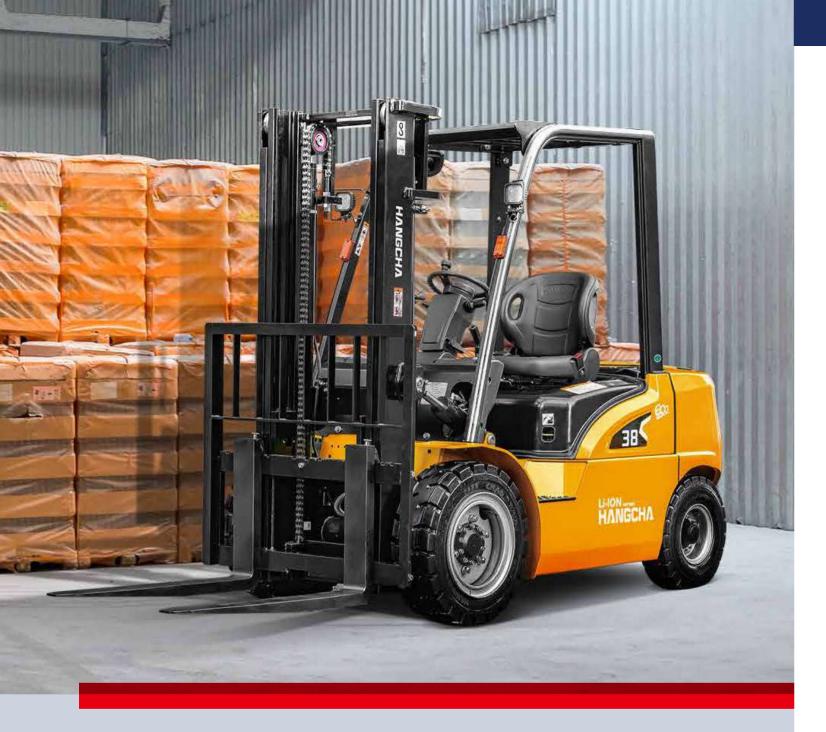

Hangcha's three and four-wheel electric forklifts provide efficient performance in both indoor and outdoor applications. Hangcha Group offers both cushion and pneumatic tyre electric forklifts, with load capacities ranging from 600kg to

# **Electric Forklift Truck**

Hangcha's three and four-wheel electric forklifts provide efficient performance in both indoor and outdoor applications. Hangcha Group offers both cushion and pneumatic tyre electric forklifts, with load capacities ranging from 600kg to 48,000kg for use in a wide variety of applications.