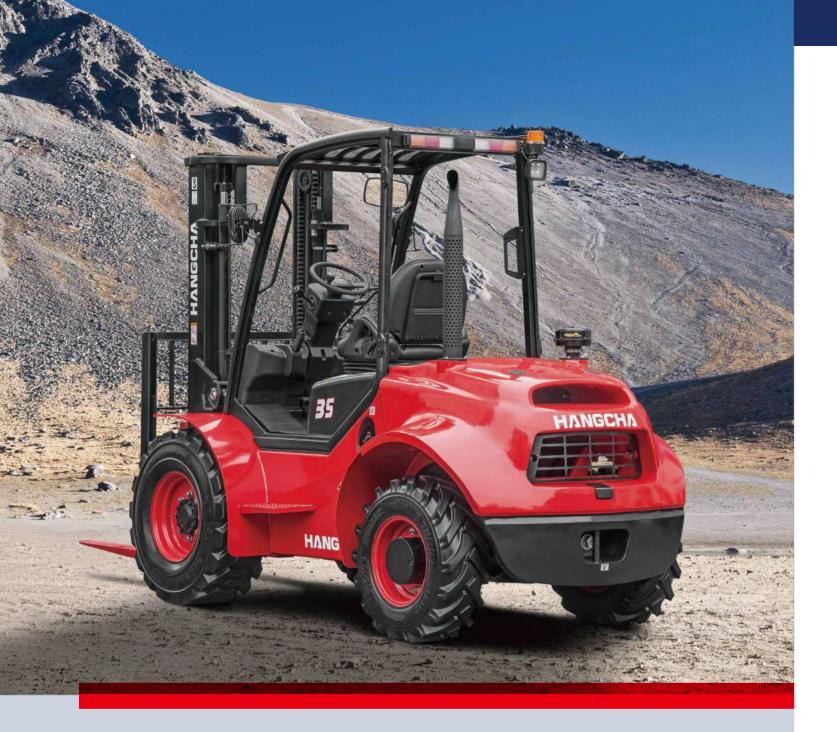

# **Rough Terrain Forklift**

Hangcha's rough terrain forklifts with 4WD were developed from the XF series forklifts manufactured by the Hangcha Group. They are equipt with either Deutz or Kubota diesel engines, providing the power needed to navigate through any type of terrain. These forklifts, with up to a 5,000 kg load capacity, easily handle the rugged roads found in the stone industry, lumber industry, and construction sites. The 4WD system, combined with the unique tire tread, provides traction in wet and slippery conditions. These rough terrain forklifts are Hangcha's "go anywhere" series.

## Two/Four-Wheel Drive Rough Terrain Forklift

Capacity 2.5~3.5t