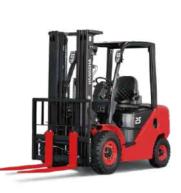

# **IC Forklift Truck**

The X series is the new series of internal combustion counterbalance forklift truck developed by Hangcha independently, adopting the world advanced technologies based on the original products. Through a comprehensive upgrade of the exterior design, energy conservation, environmentally friendly, comfort, security and reliability, it will become the world-class forklift truck which can meet your overall demands.

X series Diesel / Gasoline / LPG Capacity 1.5~3.8t

**XF series Diesel** Diesel / Gasoline / LPG

Capacity 4.0~5.5t

XF2 series **Diesel / Gasoline** Capacity 1.5~3.5t