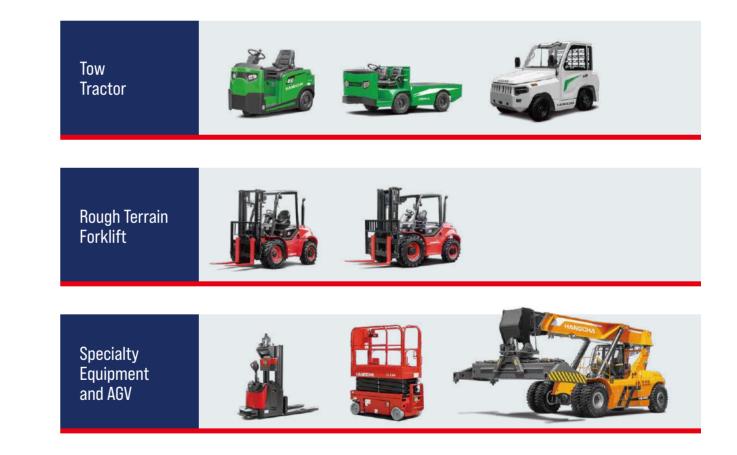

# **Tow Tractor/ Burden Carrier**

Hangcha's tow tractors and burden carrier offer load capacities ranging from 2,000-32,000kg. The tow tractors are powered by either lead-acid or lithium-ion technology. The burden carrier is powered by lead-acid technology. This equipment is perfect for the automotive, aviation, and manufacturing industries.

# **Rough Terrain Forklift**

Hangcha's rough terrain forklifts with 4WD were developed from the XF series forklifts manufactured by the Hangcha Group. They are equipt with either Deutz or Kubota diesel engines, providing the power needed to navigate through any type of terrain. These forklifts, with up to a 5,000 kg load capacity, easily handle the rugged roads found in the stone industry, lumber industry, and construction sites. The 4WD system, combined with the unique tire tread, provides traction in wet and slippery conditions. These rough terrain forklifts are Hangcha's "go anywhere" series.

# **Speciality Equipment**

HANGCHA self-propelled electric scissor lifts are the high efficient, safe and ideal solution for modern industry. Ideal for maneuvering in tight spaces, they're excellent for indoor and outdoor application, all the functions, lifting, lowering, forward, and backward are under operator's control. Easy maintenance and service after opening the battery cover, all key parts are easy access. With low noise level and high reliability, HANGCHA self-propelled electric scissor lifts are always your best partner.

# **Automated Guided Vehicles**

Hangcha offers a variety of AGV equipment and solutions. Our team of process automation experts develops cost-effective solutions for our customers, utilizing cutting-edge technology to automate their warehouse or production applications. Pallet stacker AGV